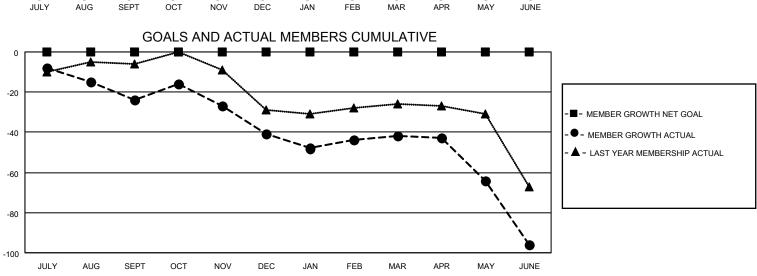

## MONTHLY MEMBERSHIP PROGRESS REPORT

| LOCATION ENGLAND      |               |           | District 105CE |                       |                           | Results as of: 6/30/2023 |                                                                      |  |
|-----------------------|---------------|-----------|----------------|-----------------------|---------------------------|--------------------------|----------------------------------------------------------------------|--|
| Clubs                 |               |           |                | Members               |                           |                          |                                                                      |  |
| RESULTS FOR 2022-2023 |               |           |                | RESULTS FOR 2022-2023 |                           |                          |                                                                      |  |
| QUARTER               | NEW CLUB GOAL | NEW CLUBS | DROPPED CLUBS  | QUARTER               | MEMBER GROWTH NET<br>GOAL | MEMBER GROWTH<br>ACTUAL  | DROPPED<br>MEMBERS ACTUAL<br>(including transfers)                   |  |
| JULY/AUG/SEPT         | 0             | 0         | 3              | JULY/AUG/SE           | EPT 0                     | 22                       | 46                                                                   |  |
| OCT/NOV/DEC           | 1             | 0         | 0              | OCT/NOV/DEC 0         |                           | 35                       | 48                                                                   |  |
| JAN/FEB/MAR           | 0             | 0         | 1              | JAN/FEB/MAF           | 9                         | 30                       | 27                                                                   |  |
| APR/MAY/JUNE          | 1             | 0         | 1              | APR/MAY/JUI           | NE 0                      | 32                       | 75                                                                   |  |
| 1.6                   | GOALS         | AND ACTUA | L NEW CLUBS C  | UMULATIVE             | •                         | -■- CURRENT YEAR GO      | DALS FOR NEW CLUBS                                                   |  |
| 0.8                   | <del></del>   |           |                |                       |                           |                          | - ● - CURRENT YEAR ACTUAL NEW CLUBS - ▲ - LAST YEAR ACTUAL NEW CLUBS |  |
| 0.4                   |               |           |                |                       |                           |                          |                                                                      |  |